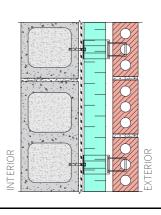

Table 1-5 Assembly 1A and Assembly 1B CMU (or concrete alternate) wall with anchored masonry veneer pricing analysis

| Assembly 1A and 1B: CMU (or concrete) Wall with Anchored Masonry Veneer |                                        |                                                                                                         |                                                                            |                                                |         |
|-------------------------------------------------------------------------|----------------------------------------|---------------------------------------------------------------------------------------------------------|----------------------------------------------------------------------------|------------------------------------------------|---------|
| Assembly Component                                                      |                                        | Baseline Product                                                                                        | Alternate<br>(call for estimate)                                           | Baseline Cost/ft <sup>2</sup><br>(incl. labor) |         |
|                                                                         |                                        |                                                                                                         |                                                                            | Low                                            | High    |
| INTERIOR                                                                |                                        |                                                                                                         |                                                                            |                                                |         |
| 1                                                                       | Structural CMU (or concrete) wall      | No evaluation of these components provided.                                                             |                                                                            |                                                |         |
| 2*                                                                      | Air and water-resistant barrier        | Fully adhered sheet-applied membrane                                                                    | Fluid-applied membrane<br>system                                           | \$1.50                                         | \$2.00  |
| 3*                                                                      | Exterior insulation                    | Rigid XPS board insulation;<br>2-inch thickness                                                         | No specified alternate                                                     | \$1.75                                         | \$2.25  |
| 4                                                                       | Air cavity                             | Not applicable                                                                                          | Not applicable                                                             |                                                |         |
| 5*                                                                      | Anchored masonry veneer (without ties) | SW brick masonry modular unit<br>(3-5/8" x 2-1/4" x 7-5/8") FBX,<br>running bond;<br>Type S or N mortar | No specified alternate                                                     | \$25.00                                        | \$26.50 |
| 6*                                                                      | Anchored masonry veneer ties           | 14 ga hot-dipped galvanized or<br>stainless-steel plate tie,<br>including fasteners                     | Thermally optimized screw tie with stainless or hot-dipped galvanized hook | \$2.25                                         | \$5.00  |
| 7*                                                                      | Clear water repellent                  | Silane/siloxane blend                                                                                   | Antigraffiti clear water repellent                                         | \$1.75                                         | \$2.25  |
| EXTERIOR                                                                |                                        |                                                                                                         |                                                                            |                                                |         |

## Assembly Plan View