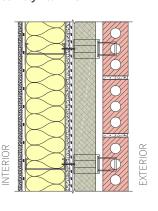

| Tab                                                                  | le 2-6 Assembly 2 steel-                              | framed wall with anchore                                                                                | ed masonry veneer p                                                                 | oricing and                                    | alysis  |
|----------------------------------------------------------------------|-------------------------------------------------------|---------------------------------------------------------------------------------------------------------|-------------------------------------------------------------------------------------|------------------------------------------------|---------|
| Assembly 2: Steel-Framed Wall with Anchored Masonry Veneer           |                                                       |                                                                                                         |                                                                                     |                                                |         |
| Assembly Component                                                   |                                                       | Baseline Product                                                                                        | Alternate<br>(call for estimate)                                                    | Baseline Cost/ft <sup>2</sup><br>(incl. labor) |         |
|                                                                      |                                                       |                                                                                                         |                                                                                     | Low                                            | High    |
| INTERIOR                                                             |                                                       |                                                                                                         |                                                                                     |                                                |         |
| 1                                                                    | Interior gypsum board                                 |                                                                                                         |                                                                                     |                                                |         |
| 3                                                                    | Vapor retarder Steel-framed wall with batt insulation | No evaluation of these components provided.                                                             |                                                                                     |                                                |         |
| 4                                                                    | Exterior sheathing                                    |                                                                                                         |                                                                                     |                                                |         |
| 5*                                                                   | Air and water-resistive barrier                       | Fully adhered or mechanically<br>attached sheet-applied<br>membrane                                     | Fluid-applied membrane<br>system                                                    | \$1.50                                         | \$3.50  |
| 6*                                                                   | Semi-rigid insulation                                 | Semi-rigid mineral fiber board; 2-<br>inch thickness                                                    | No specified alternate                                                              | \$1.75                                         | \$2.75  |
| 7                                                                    | Air cavity                                            | Not applicable                                                                                          | Not applicable                                                                      | -                                              | -       |
| 8*                                                                   | Anchored masonry veneer<br>(without ties)             | SW brick masonry modular unit<br>(3-5/8" x 2-1/4" x 7-5/8") FBX,<br>running bond;<br>Type S or N mortar | No specified alternate                                                              | \$25.00                                        | \$26.50 |
| 9*                                                                   | Anchored masonry veneer ties                          | 14-gauge hot-dipped galvanized<br>or stainless-steel plate tie,<br>including fasteners                  | Thermally optimized<br>screw tie with stainless<br>or hot-dipped galvanized<br>hook | \$2.25                                         | \$5.00  |
|                                                                      | Clear water repellent                                 | Silane/siloxane blend                                                                                   | Antigraffiti clear water repellent                                                  | \$1.75                                         | \$2.25  |
| EXTERIOR                                                             |                                                       |                                                                                                         |                                                                                     |                                                |         |
| Total cost to install 10,000 sq ft wall area w/easy drive-up access> |                                                       |                                                                                                         |                                                                                     | \$32.25                                        | \$40.00 |
|                                                                      |                                                       |                                                                                                         |                                                                                     |                                                |         |