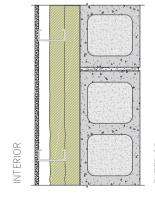

|     | Assembly 5: CMU Wall with Interior Insulation             |                                                                                  |                                    |                                                |         |  |
|-----|-----------------------------------------------------------|----------------------------------------------------------------------------------|------------------------------------|------------------------------------------------|---------|--|
|     | Assembly Component                                        | Baseline Product                                                                 | Alternate<br>(call for estimate)   | Baseline Cost/ft <sup>2</sup><br>(incl. labor) |         |  |
|     |                                                           |                                                                                  |                                    | Low                                            | High    |  |
| INT | INTERIOR                                                  |                                                                                  |                                    |                                                |         |  |
| 2   | Interior gypsum board<br>Steel framing                    | No evaluation of these components provided.                                      |                                    |                                                |         |  |
| 3*  | Closed-cell spray foam insulation between studs           | 2-lb density closed-cell spray polyurethane foam, 2" thickness                   | No specified alternate             | \$4.00                                         | \$4.00  |  |
| 4*  | Continuous closed-cell spray polyurethane foam insulation | 2-lb density closed-cell spray<br>polyurethane foam, 2" thickness                | No specified alternate             | \$4.00                                         | \$4.00  |  |
| 5*  | Single-wythe cmu wall                                     | 8"x8"x16" standard block, fully<br>grouted with standard code-<br>required rebar | No specified alternate             | \$18.00                                        | \$24.00 |  |
| 6*  | Clear water repellent                                     | Silane/siloxane blend                                                            | Antigraffiti clear water repellent | \$1.75                                         | \$2.25  |  |
| EXT | EXTERIOR                                                  |                                                                                  |                                    |                                                |         |  |