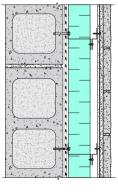

Table 6-4 Assembly 6 CMU wall with adhered masonry veneer pricing analysis

| Assembly 6: CMU Wall with Adhered Masonry Veneer                                          |                                                                                         |                                                                                                                      |                                                                                    |                                                |         |
|-------------------------------------------------------------------------------------------|-----------------------------------------------------------------------------------------|----------------------------------------------------------------------------------------------------------------------|------------------------------------------------------------------------------------|------------------------------------------------|---------|
| Assembly Component                                                                        |                                                                                         | Baseline Product                                                                                                     | Alternate<br>(call for estimate)                                                   | Baseline Cost/ft <sup>2</sup><br>(incl. labor) |         |
|                                                                                           |                                                                                         |                                                                                                                      |                                                                                    | Low                                            | High    |
| INTERIOR                                                                                  |                                                                                         |                                                                                                                      |                                                                                    |                                                |         |
| 1                                                                                         | Structural concrete wall                                                                | No evaluation of these components provided.                                                                          |                                                                                    |                                                |         |
| 2*                                                                                        | Air and water-resistant barrier                                                         | Fully adhered sheet-applied membrane                                                                                 | Fluid-applied membrane system                                                      | \$1.50                                         | \$2.00  |
| 3*                                                                                        | Exterior insulation                                                                     | Rigid XPS board insulation;<br>2-inch thickness                                                                      | No specified alternate                                                             | \$1.75                                         | \$2.25  |
| 4*                                                                                        | Intermittent standoff clip with<br>1-inch Z-girt                                        | 6-inch-tall clips at 24" o.c.<br>vertical; clips and girts G185 hot-<br>dipped galvanized; self-tapping<br>fasteners | Stainless clips or<br>thermally improved<br>proprietary cladding<br>support system | \$3.00                                         | \$9.00  |
| 5*                                                                                        | Cement backer board                                                                     | Moisture-resistant 5/8"-thick,<br>taped & fastened                                                                   | No specified alternate                                                             | \$2.50                                         | \$4.00  |
| 6*                                                                                        | Adhered masonry or stone veneer with grouted joints, includes polymer modified thin-set | Modular (3/4" x 2-1/4" x 7-5/8")<br>extruded TBX; running bond; 3/8-<br>inch mortar joints                           | Altnerate veneer products                                                          | \$39.00                                        | \$41.00 |
| 7*                                                                                        | Clear water repellent                                                                   | Silane/siloxane blend                                                                                                | Antigraffiti clear water repellent                                                 | \$1.75                                         | \$2.50  |
| EXTERIOR                                                                                  |                                                                                         |                                                                                                                      |                                                                                    |                                                |         |
|                                                                                           | Total cost t                                                                            | o install 10,000 sq ft wall area w                                                                                   | /easy drive-up access>                                                             | \$49.50                                        | \$60.75 |
| Pricing Analysis Discussion                                                               |                                                                                         |                                                                                                                      | Assembly Plan View                                                                 |                                                |         |
| - Low and high baseline costs are based on<br>baseline products. Call for an estimate for |                                                                                         |                                                                                                                      |                                                                                    |                                                |         |